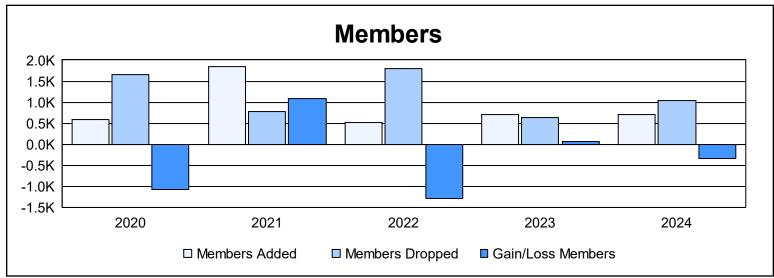

District 316 D

As of June 2024 Cumulative

| Year      | New<br>Clubs | Dropped<br>Clubs | Gain/<br>Loss<br>Clubs | New<br>Members | Charter<br>Members | Reinstate<br>Members | Transfer<br>Members | Total<br>Member<br>Added | Total<br>Members<br>Dropped | Gain/<br>Loss<br>Members |
|-----------|--------------|------------------|------------------------|----------------|--------------------|----------------------|---------------------|--------------------------|-----------------------------|--------------------------|
| 2019-2020 | 10           | 4                | 6                      | 240            | 244                | 5                    | 85                  | 574                      | 1,653                       | -1,079                   |
| 2020-2021 | 61           | 3                | 58                     | 485            | 1,346              | 20                   | 3                   | 1,854                    | 778                         | 1,076                    |
| 2021-2022 | 3            | 48               | -45                    | 359            | 119                | 9                    | 19                  | 506                      | 1,801                       | -1,295                   |
| 2022-2023 | 8            | 59               | -51                    | 302            | 293                | 33                   | 72                  | 700                      | 636                         | 64                       |
| 2023-2024 | 9            | 10               | -1                     | 447            | 200                | 29                   | 34                  | 710                      | 1,040                       | -330                     |
| Average   | 18           | 25               | -7                     | 367            | 440                | 19                   | 43                  | 869                      | 1,182                       | -313                     |