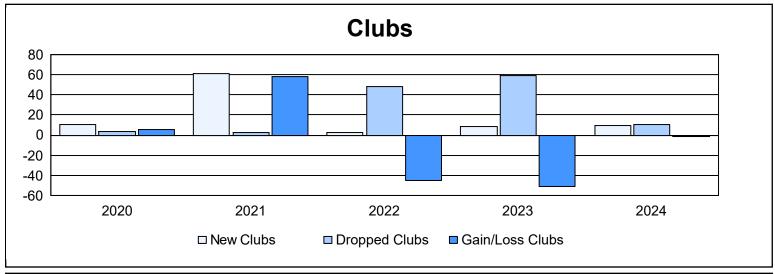

District 316 D

As of June 2024 Cumulative

| Year      | New<br>Clubs | Dropped<br>Clubs | Gain/<br>Loss<br>Clubs | New<br>Members | Charter<br>Members | Reinstate<br>Members | Transfer<br>Members | Total<br>Member<br>Added | Total<br>Members<br>Dropped | Gain/<br>Loss<br>Members |
|-----------|--------------|------------------|------------------------|----------------|--------------------|----------------------|---------------------|--------------------------|-----------------------------|--------------------------|
| 2019-2020 | 10           | 4                | 6                      | 240            | 244                | 5                    | 85                  | 574                      | 1,653                       | -1,079                   |
| 2020-2021 | 61           | 3                | 58                     | 485            | 1,346              | 20                   | 3                   | 1,854                    | 778                         | 1,076                    |
| 2021-2022 | 3            | 48               | -45                    | 359            | 119                | 9                    | 19                  | 506                      | 1,801                       | -1,295                   |
| 2022-2023 | 8            | 59               | -51                    | 302            | 293                | 33                   | 72                  | 700                      | 636                         | 64                       |
| 2023-2024 | 9            | 10               | -1                     | 447            | 200                | 29                   | 34                  | 710                      | 1,040                       | -330                     |
| Average   | 18           | 25               | -7                     | 367            | 440                | 19                   | 43                  | 869                      | 1,182                       | -313                     |